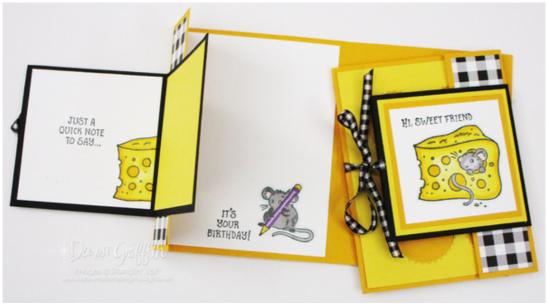

## Mischievous Mice Double Flap card

Dawn Griffith (248) 670-6181 Dawn@theglitterpit.com www.DawnsStampingthoughts.net

## Mischievous Mice Double Flap card

Dawn Griffith (248) 670-6181 Dawn@theglitterpit.com www.DawnsStampingthoughts.net

Mischievous Mice Stamp Set # 158070

Crushed Curry Cardstock # 131199

5 1/2" x 10" scored at 1 1/2"

cut at 3" x 3"

Daffodil Delight Cardstock # 119683

cut at 4" x 5 1/4"

cut (two) at 3 1/4" x 3 1/4"

**Basic Black # 121045** 

3 1/2" x 7" scored at 3 1/2"

Basic White cardstock # 159276

cut at 4" x 5 1/4"

cut at 2 3/4" x 2 3/4"

cut at 3 1/4"x 3 1/4"

Pattern Party Designer Paper # 155426

cut at 1 1/4" x 5 1/4"

Black & White Gingham Ribbon # 156485

cut 12" piece and another piece at 8 1/2"