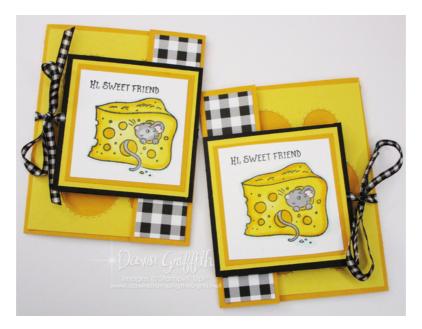

## Mischievous Mice Double Flap card

Dawn Griffith (248) 670-6181 Dawn@theglitterpit.com www.DawnsStampingthoughts.net

## Mischievous Mice Double Flap card

Dawn Griffith (248) 670-6181 Dawn@theglitterpit.com www.DawnsStampingthoughts.net

Mischievous Mice Stamp Set # 158070

Crushed Curry Cardstock # 131199

5 1/2" x 10" scored at 1 1/2"

cut at 3" x 3"

Daffodil Delight Cardstock # 119683

cut at 4" x 5 1/4"

cut (two) at 3 1/4" x 3 1/4"

**Basic Black # 121045** 

3 1/2" x 7" scored at 3 1/2"

Basic White cardstock # 159276

cut at 4" x 5 1/4"

cut at 2 3/4" x 2 3/4"

cut at 3 1/4"x 3 1/4"

Pattern Party Designer Paper # 155426

cut at 1 1/4" x 5 1/4"

Black & White Gingham Ribbon # 156485

cut 12" piece and another piece at 8 1/2"