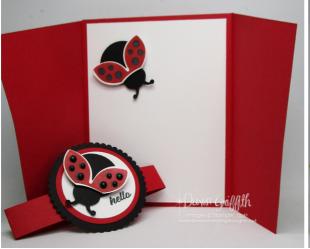

## Ladybug & Mouse Angled Tri-Fold March 16th, 2022

Dawn Griffith (248) 670-6181 Dawn@theglitterpit.com www.DawnsStampingthoughts.net

Hello Ladybug Bundle # 157699

Real Red Cardstock # 102482

cut at 3/4" x 9 3/4" (Belly Band)

#### March 16th, 2022

Dawn Griffith (248) 670-6181
Dawn@theglitterpit.com
www.DawnsStampingthoughts.net

Hello Ladybug Bundle (English) -157699

Real Red 8-1/2" X 11" Cardstock -102482

Basic Black 8-1/2" X 11" Cardstock -121045