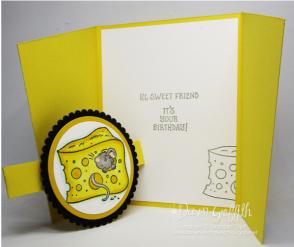

Take Your Pick - 144107

Mischievous Mice Host Cling Stamp Set - 158070

Daffodil Delight 8-1/2" X 11" Cardstock -119683

Crushed Curry 8-1/2" X 11" Cardstock -131199

Smoky Slate Classic Stampin' Pad - 147113