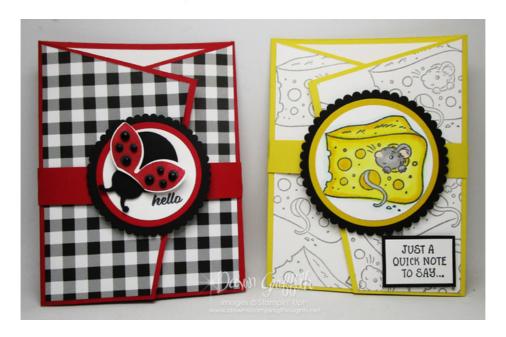

## Ladybug & Mouse Angled Tri-Fold March 16th, 2022

Dawn Griffith (248) 670-6181 Dawn@theglitterpit.com www.DawnsStampingthoughts.net

Hello Ladybug Bundle # 157699

Real Red Cardstock # 102482

cut at 3/4" x 9 3/4" (Belly Band)

cut at 5 1/2" x 11" score at 3 3/8" and 7 5/8"

pencil mark at top 1" down (5 1/2" side across the top) both sides.

pencil mark bottom 1" inside (11" side across the top) both sides.

Patterned Party Designer Paper # 155426

cut (two) at 3 1/8" x 5 1/4"

cut both pieces same time BUT when using DSP

flip one piece backwards

pencil mark top 1" down (5 1/4" side across the top)

and bottom 1" inside (3 1/8" side across the top)

**Basic White cardstock # 159276** 

cut at 4" x 5 1/4"

Basic Black cardstock # 121045

Classic Matte Dots # 158146

**Take Your Pick # 144107** 

#### March 16th, 2022

Dawn Griffith (248) 670-6181
Dawn@theglitterpit.com
www.DawnsStampingthoughts.net

Hello Ladybug Bundle (English) -157699

Real Red 8-1/2" X 11" Cardstock -102482

Basic Black 8-1/2" X 11" Cardstock -121045

Basic White 8-1/2" X 11" Cardstock -159276

Pattern Party 12" X 12" (30.5 X 30.5 Cm) Host Designer Series Paper -155426

Real Red Classic Stampin' Pad -147084

Tuxedo Black Memento Ink Pad -132708

Classic Matte Dots - 158146

Take Your Pick - 144107

Mischievous Mice Host Cling Stamp Set - 158070

Daffodil Delight 8-1/2" X 11" Cardstock -119683

Crushed Curry 8-1/2" X 11" Cardstock -131199

Smoky Slate Classic Stampin' Pad - 147113