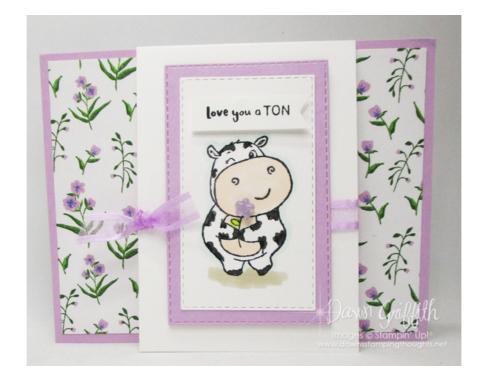

## Hippo / Cow Flap Card

Dawn's Stamping Thought

Measurements :

# Hippo / Cow Flap Card

Dawn Griffith (248) 670-6181 <u>Dawn@theglitterpit.com</u> <u>www.DawnsStampingthoughts.net</u>

| Alims With Annount<br>FORT WITH HIP THEEST                    | Fresh Freesia 8-<br>1/2" X 11"<br>Cardstock -<br>155613 | Basic White 8-1/2"<br>X 11" Cardstock -<br>159276          | Tea Boutique 6" X<br>6" (15.2 X 15.2<br>Cm) Designer<br>Series Paper -<br>158659 | Basic Black<br>Stampin' Write<br>Marker - 100082        |
|---------------------------------------------------------------|---------------------------------------------------------|------------------------------------------------------------|----------------------------------------------------------------------------------|---------------------------------------------------------|
| Fresh Freesia 3/8"<br>(1 Cm) Open<br>Weave Ribbon -<br>155615 | Tuxedo Black<br>Memento Ink Pad -<br>132708             | Fresh Freesia<br>Stampin' Blends<br>Combo Pack -<br>155518 | Petal Pink<br>Stampin' Blends<br>Combo Pack -<br>154893                          | Pool Party<br>Stampin' Blends<br>Combo Pack -<br>154894 |
| Crumb Cake<br>Stampin' Blends<br>Combo Pack -<br>154882       | Parakeet PartyStampin' BlendsCombo Pack -159220         | Fun Flowers Resin<br>Shapes - 159123                       | Stampin' Seal -<br>152813                                                        | Mini Stampin'<br>Dimensionals -<br>144108               |
| Paper Snips<br>Scissors - 103579                              | Take Your Pick -<br>144107                              | Rectangle Stitched<br>Dies - 151820                        | Stampin' Cut &<br>Emboss Machine -<br>149653                                     |                                                         |