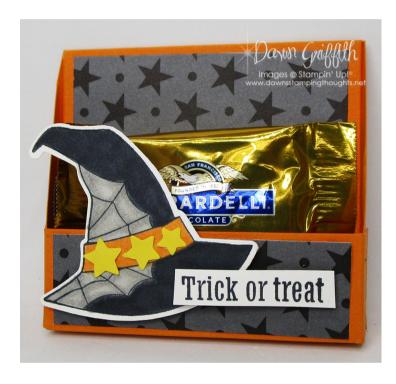

# GHIRARDELLI HALLOWEEN TREAT HOLDER

#### MFASURFMFNTS

#### PUMPKIN PIE CARDSTOCK

• 4" X 7""

SCORE 4" SIDE AT 1/2" & 3-1/2" SCORE 7" SIDE AT 1", 1-1/2" ,4-1/4" BLACK & WHITE DESIGNS DSP

- 2-1/2" 2-3/4"
- 7/8" X 2-3/4"

BASIC WHITE CARDSTOCK- STAMPING DAFFODIL DELIGHT CARDSTOCK-STARS

#### SUPPLIES

- Bewitching Bundle (English) 159857
- Bewitching Cling Stamp Set (English) 159855
- Witch Hat Builder Punch 159856
- Scary Cute Cling Stamp Set (English) 159850
- Scary Cute Bundle (English) 159852
- Black & White Designs 12" X 12" Designer Series Paper 159861
- Daffodil Delight 8-1/2" X 11" Cardstock 119683
- Basic White 8-1/2" X 11" Cardstock 159276
- Pumpkin Pie 8-1/2" X 11" Cardstock 105117
- Tuxedo Black Memento Ink Pad 132708
- Black Stampin' Dimensionals Combo Pack 150893
- Multipurpose Liquid Glue 110755
- Bone Folder 102300
- Paper Snips Scissors 103579
- Basic Black Stampin' Blends Combo Pack 154843
- Smoky Slate Stampin' Blends Combo Pack 154904
- Gray Granite Stampin' Blends Combo Pack 154886
- Pumpkin Pie Stampin' Blends Combo Pack 154897
- Paper Trimmer 152392
- Stamparatus 146276