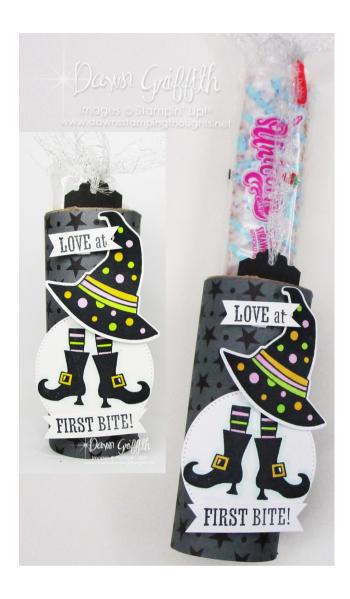

#### HALLOWEEN TREAT SLIDER

## **MEASUREMENTS**

BASIC WHITE CARDSTOCK

- 4-1/4" X 5-1/2" STAMPING BLACK & WHITE DESIGNS DSP
  - 4-3/8" X 6"

BASIC BLACK CARDSTOCK

• 1" X 11"

SCORED AT 4-7/8" & 6-1/8"
1-1/2" METALLIC MESH RIBBON
22"

STYLISH SHAPES CIRCLE 2-1/8" (4TH FROM SMALLEST).

#### SUPPLIES

- Bewitching Bundle ( 159857
- Stylish Shapes Dies 159183
- Scary Cute Cling Stamp Set 159850
- Lovely Labels Pick A Punch 152883
- Black & White Designs Designer Series Paper 159861
- Basic Black 8-1/2" X 11" Cardstock 121045
- Basic White 8-1/2" X 11" Cardstock 159276
- 1-1/2" Metallic Mesh Ribbon 153550
- Tuxedo Black Memento Ink Pad 132708
- Daffodil Delight Stampin' Blends Combo Pack 154883
- Fresh Freesia Stampin' Blends Combo Pack 155518
- Parakeet Party Stampin' Blends Combo Pack 159220
- Pool Party Stampin' Blends Combo Pack 154894
- Paper Snips Scissors 103579
- Tear & Tape Adhesive 154031
- Black Stampin' Dimensionals Combo Pack 150893
- Stamparatus 146276
- Stampin' Cut & Emboss Machine 149653
- NON Stampin' Up!- Paper Towel Roll cut at 6"