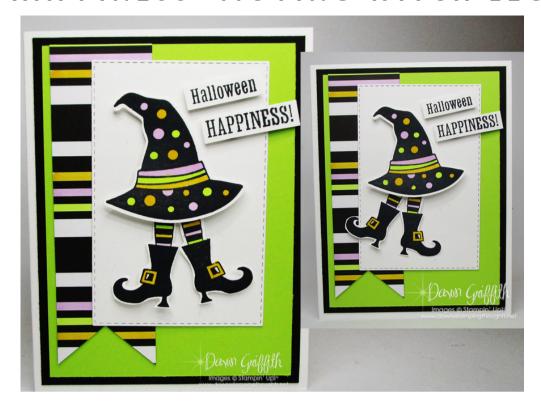

#### HAPPINESS- MOVING WITCH LEGS CARD

CLICK TO WATCH VIDEO

#### SUPPLIES

- Bewitching Bundle 159857
- Scary Cute Cling Stamp Set (- 159850
- Rectangle Stitched Dies 151820
- Candy Canes Dies 159569
- Basic White 8-1/2" X 11" Thick Cardstock 159229
- Basic Black 8-1/2" X 11" Cardstock 121045
- Parakeet Party 8-1/2" X 11" Cardstock 159259
- Black & White Designs 12" X 12" Designer Series Paper 159861
- Paper Snips Scissors 103579
- Tuxedo Black Memento Ink Pad 132708
- Fresh Freesia Stampin' Blends Combo Pack 155518
- Parakeet Party Stampin' Blends Combo Pack 159220
- Daffodil Delight Stampin' Blends Combo Pack 154883
- Black Stampin' Dimensionals Combo Pack 150893
- Stampin' Seal 152813
- Stamparatus 146276
- Stampin' Cut & Emboss Machine 149653

### **MEASUREMENTS**

**BASIC WHITE THICK CARDSTOCK** 

• 5-1/2" X 8-1/2"

**SCORE AT 4-1/4"** 

• 4-1/4 X 5-1/2"

BASIC WHITE FOR STAMPING BLACK & WHITE DESIGNS DSP

• 1-1/2" X 5-1/4"

STITCHED RECTANGLE

2-5/8" X 3-7/8"

PARAKEET PARTY CARDSTOCK

• 3-3/4" X 5"

**BASIC BLACK CARDSTOCK** 

• 4" X 5-1/4"

CANDY CANE DIE MECHANISM FOR SWINGING LEGS.

HOST CODE PUUY3YJE SEPT 21ST- 24TH, 2022 @MIDNIGHT EASTERN

Click to Shop online with Dawn - www.OrderWithDawn.com