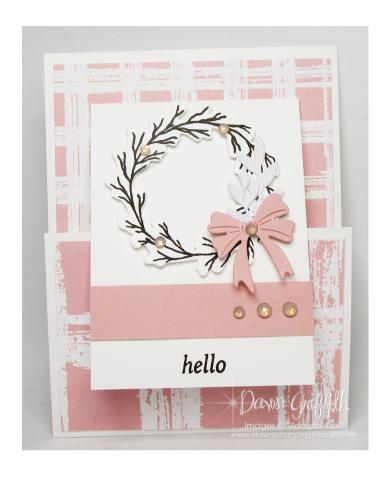

# HELLO DOUBLE FLAP CARD

# MEASUREMENTS

## BASIC WHITE THICK CARDSTOCK

- 4-1/4" X 8-1/2" SCORED AT 3"
- 3" X 8" SCORED AT 4"
- 4" X 5" BASIC WHITE SCRAP FOR STAMPING WREATH/ DIE CUTTING.

## **GINGHAM COTTAGE DSP**

- 2-3/4" X 4"
- 4" X 5-1/4"

#### **BLUSHING BRIDE CARDSTOCK**

- 3/4" X 3"
- BOW

#### WHITE GLIMMER PAPER

 2) BRANCHES -CHRISTMAS BANNER DIES

### **ELEGANT FACETED GEMS.**