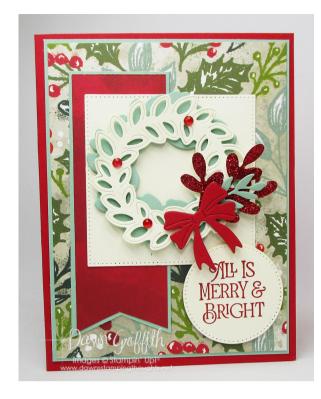

# ALL IS MERRY & BRIGHT CARD

# **MEASUREMENTS**

### REAL RED CARDSTOCK

- 5-1/2" X 8-1/2" SCORE AT 4-1/4"
- BOW

# VERY VANILLA CARDSTOCK

STYLISH SHAPES-

- 3-13/16" SQUARE (LARGEST)
- 1-11/16" CIRCLE FOR STAMPING •

DIE CUT WREATH

#### MINT MACAROON CARDSTOCK

4" X 5-1/4"-BASE

1-5/8" X 4-1/4" - BANNER DIE CUT WREATH LAYER/ LEAF

### **BOUGHS OF HOLLY DSP**

- 3-7/8" X 5-1/8" BASE
- 1-1/2" X 4-1/8" BANNER

#### **RED GLIMMER PAPER**

• BRANCH

CHRISTMAS BANNER DIES

## **ELEGANT FACETED GEMS**

• (3) CLEAR