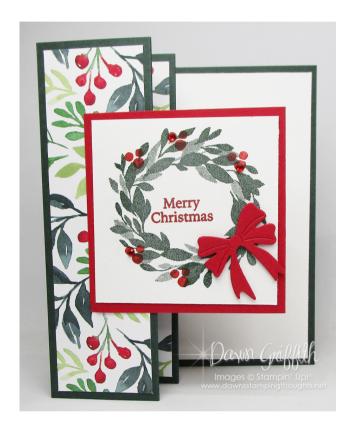

# MERRY CHRISTMAS ACCORDION FUN FOLD

# MEASUREMENTS

**EVENING EVERGREEN CARDSTOCK** 

• 5-1/2" X 11"

SCORE AT 1-3/4", 3-1/2",5-1/4", 7"
PAINTED CHRISTMAS DSP

• 2) 1-1/2" X 5-1/4"

REAL RED CARDSTOCK

3" X 6" SCORED AT 3"

**BASIC WHITE CARDSTOCK-**

2-3/4"X 2-3/4" TWO

3-3/4" X 5-1/4"

**RED RHINESTONES (FOUR)** 

# HOST CODE T446RTYM SEPT 28TH - OCT 1ST, 2022 @MIDNIGHT EASTERN SUPPLIES

- Cottage Wreaths Bundle 159659
- Brightest Glow Cling Stamp Set 159542
- Painted Christmas 12" X 12" Designer Series Paper 156292
- Evening Evergreen 8-1/2" X 11" Cardstock 155574
- Real Red 8-1/2" X 11" Cardstock 102482
- Basic White 8-1/2" X 11" Cardstock 159276
- Evening Evergreen Classic Stampin' Pad 155576
- Real Red Classic Stampin' Pad 147084
- Stampin' Seal 152813
- Mini Stampin' Dimensionals 144108
- Red Rhinestone Basic Jewels 146924
- Bone Folder 102300
- Take Your Pick 144107
- Paper Trimmer 152392
- Stampin' Cut & Emboss Machine 149653