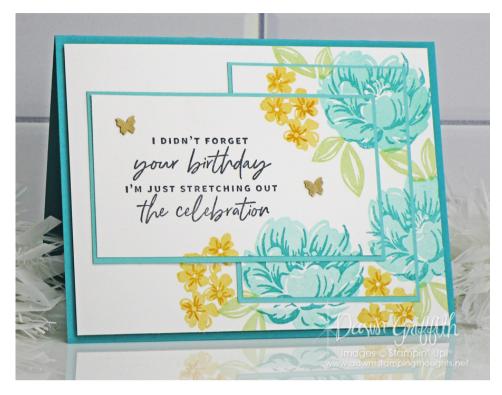

## TRIPLE-TIME STAMPING BIRTHDAY CARD

## **MEASUREMENTS**

#### BASIC WHITE CARDSTOCK

- (TWO) 4" X 5-1/4"
- 2-1/4" X 4"
- 2-1/2" X 3-1/4"

### **BERMUDA BAY CARDSTOCK**

• 5-1/2" X 8-1/2" SCORED AT 4-1/4"

### COASTAL CABANACARDSTOCK

- 2-3/8" X 4-1/8"
- 2-5/8" X3-3/8"

### **BRUSHED BRASS BUTTERFLIES**

TWO