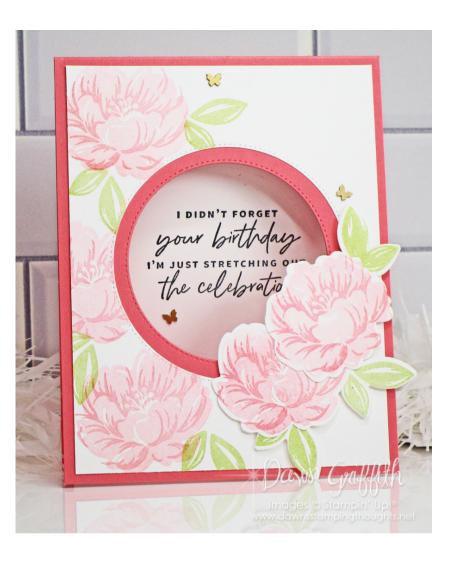

## BIRTHDAY WINDOW CARD

# **MEASUREMENTS**

### FLIRTY FLAMINGO CARDSTOCK

• 4-1/4" X 11" SCORED AT 5-1/2"

### BASIC WHITE CARDSTOCK

- TWO 4" X 5-1/4"
- SCRAP FOR STAMPING AND CUTTING FLOWERS AND LEAVES

## **BRUSHED BRASS BUTTERFLIES**

• (3)