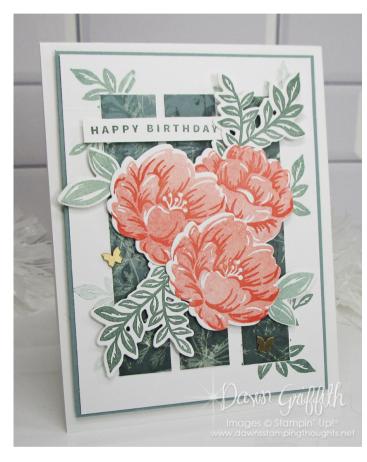

# BEAUTIFUL BIRTHDAY CARD

## **MEASUREMENTS**

#### BASIC WHITE THICK CARDSTOCK

• 4-1/4" X 11" SCORED AT5-1/2"

### **BASIC WHITE CARDSTOCK**

- 3-3/4" X 5"
- SCRAP FOR STAMPING & CUTTING FLOWERS AND LEAVES AND GREETING (4-1/4" X 5-1/2")

#### SOFT SUCCULENT CARDSTOCK

• 3-7/8" X 5-1/8"

### PRETTY PRINTS DESIGNER PAPER

• (3) STRIPS 3/4" X 4"

## **BRUSHED BRASS BUTTERFLIES**

• (2)