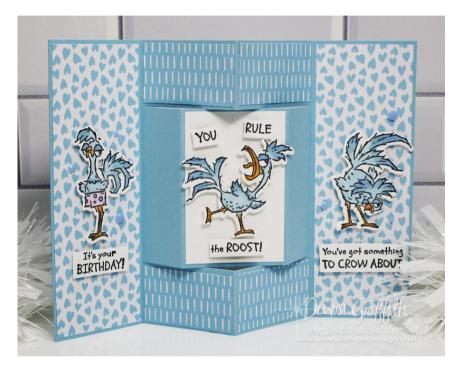

## <u>CENTER POP UP FUN FOLD CARD</u>

## MEASUREMENTS

#### BALMY BLUE CARDSTOCK

 5-1/2" X 8" - MUST WATCH VIDEO FOR ALL SCORE AND CUT LINES.

#### **BASIC WHITE CARDSTOCK**

- 1-7/8" X 2-7/8"
- SCRAP FOR STAMPING AND DIE CUTTING ROOSTERS

#### SUBTELS DESIGNER PAPER- BALMY BLUE

- (2) 1-7/8" X 5-3/8"
- (4) 1-1/8" X 1-7/8"

<u>CLICK TO</u> WATCH VIDEO

## SUPPLIES

- Hey Chuck Bundle 161553
- Hey Chuck Cling Stamp Set 161549
- <u>Hey Chuck Dies 161552</u>
- Balmy Blue 8-1/2" X 11" Cardstock 146982
- Basic White 8-1/2" X 11" Cardstock 159276
- Subtles 6" X 6" Designer Series Paper 161644
- <u>Tuxedo Black Memento Ink Pad 132708</u>
- Balmy Blue Stampin' Blends Combo Pack 154830
- BoHo Blue Stampin' Blends Combo Pack 161659
- Pumpkin Pie Stampin' Blends Combo Pack 154897
- Bubble Bath Stampin' Blends Combo Pack 161675
- Adhesive-Backed Solid Gems 161300
- <u>Multipurpose Liquid Glue 110755</u>
- Take Your Pick 144107
- Black Stampin' Dimensionals Combo Pack 150893
- Paper Snips Scissors 103579
- Bone Folder 102300
- Paper Trimmer 152392
- <u>Stampin' Cut & Emboss Machine 149653</u>