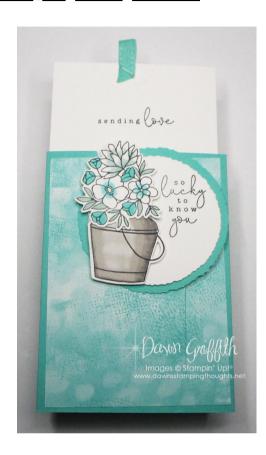

### **Country Flowers Slider Card**

#### Measurements

- Summer Splash Cardstock
  - 5-1/2" x 8-1/2 score at 4" and 8"
  - o 3/4" x 3-1/4' slider tab
  - approx. 3-1/8" Circle / Deckled Circle dies
- Unbounded Beauty Designer Paper
  - o 3-3/4" x 5-1/4"
- Basic White Cardstock
  - 3-3/4" x 5" Inside slider piece
  - approx. 2-7/8" Circle / Deckled Circle Dies
  - scrap for stamping, coloring & die cutting

## **Supplies**

- Country Flowers bundle-163411
- <u>Unbounded Beauty Designer Paper -163372</u>
- Summer Splash Cardstock-163797
- Summer Splash Ribbon -163786
- Summer Splash Stampin' Blends Combo 163826
- Lost Lagoon Stampin' Blends Combo Pack 161680
- Smoky Slate Stampin' Blends Combo 154904
- Gray Granite Stampin' Blends Combo 154886
- Stampin' Blends Color Lifter 144608
- Basic White Cardstock 159276
- Tuxedo Black Memento Ink Pad 132708
- Bone Folder 102300
- Paper Snips Scissors 103579
- Tear & Tape Adhesive 154031
- Multipurpose Liquid Glue 110755
- Stampin' Dimensionals 104430
- Stampin' Dimensionals Pack 104430
- Paper Trimmer 152392
- Deckled Circles Dies 162286
- Stampin' Cut & Emboss Machine 149653
- Stapler