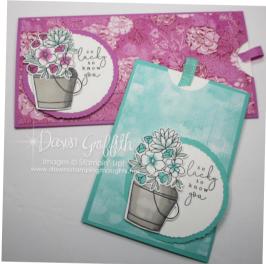

## **Country Flowers Slimline Slider Card**

#### Measurements

- Petunia Pie Cardstock
  - 8" x 8-1/2" score at 4" and 8"
  - 3-4/" x 3-1/4" slider tab
  - Approx. 3-1/8" Circle / Deckled Circle Dies
- Unbounded Beauty Designer Paper
  - o 3-3/4" x 7-3/4"
- Basic White Cardstock
  - o 3-3/4" x 7-1/2" Inside Slider piece
  - Approx. 2-7/8" Circle / Deckled Circle Dies
  - scrap for stamping/ coloring/ die cutting

## **Supplies**

- Country Flowers bundle-163411
- Unbounded Beauty Designer Paper -163372
- Petunia Pop Cardstock-163801
- Petunia Pop Ribbon -163785
- Petunia Pop Stampin' Blends Combo 163828
- Lost Lagoon Stampin' Blends Combo Pack 161680
- Smoky Slate Stampin' Blends Combo Pack 154904
- Gray Granite Stampin' Blends Combo Pack 154886
- Stampin' Blends Color Lifter 144608
- Basic White Cardstock 159276
- Tuxedo Black Memento Ink Pad 132708
- Bone Folder 102300
- Paper Snips Scissors 103579
- Tear & Tape Adhesive 154031
- Multipurpose Liquid Glue 110755
- Stampin' Dimensionals 104430
- Stampin' Dimensionals Pack 104430
- <u>Paper Trimmer 152392</u>
- Deckled Circles Dies 162286
- Stampin' Cut & Emboss Machine 149653
- Stapler