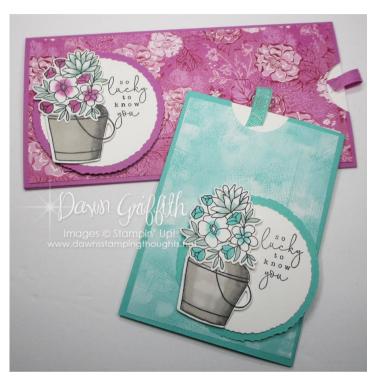

### **Country Flowers Slider Card**

## **Country Flowers Slimline Slider Card**

#### Measurements

- Summer Splash Cardstock
  - 5-1/2" x 8-1/2 score at 4" and 8"
  - o 3/4" x 3-1/4' slider tab
  - approx. 3-1/8" Circle / Deckled Circle dies
- Unbounded Beauty Designer Paper
  - o 3-3/4" x 5-1/4"
- Basic White Cardstock
  - 3-3/4" x 5" Inside slider piece
  - approx. 2-7/8" Circle / Deckled Circle Dies
  - scrap for stamping, coloring & die cutting

#### Measurements

- Petunia Pie Cardstock
  - 8" x 8-1/2" score at 4" and 8"
  - 3-4/" x 3-1/4" slider tab
  - Approx. 3-1/8" Circle / Deckled Circle Dies
- Unbounded Beauty Designer Paper
  - o 3-3/4" x 7-3/4"
- Basic White Cardstock
  - o 3-3/4" x 7-1/2" Inside Slider piece
  - Approx. 2-7/8" Circle / Deckled Circle Dies
  - scrap for stamping/ coloring/ die cutting