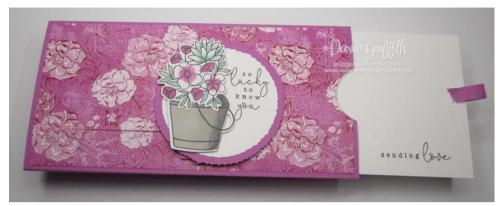

## **Country Flowers Slimline Slider Card**

#### Measurements

- Petunia Pie Cardstock
  - 8" x 8-1/2" score at 4" and 8"
  - 3-4/" x 3-1/4" slider tab
  - Approx. 3-1/8" Circle / Deckled Circle Dies
- Unbounded Beauty Designer Paper
  - o 3-3/4" x 7-3/4"
- Basic White Cardstock
  - o 3-3/4" x 7-1/2" Inside Slider piece
  - Approx. 2-7/8" Circle / Deckled Circle Dies
  - scrap for stamping/ coloring/ die cutting

## **Supplies**

- Country Flowers bundle-163411
- Unbounded Beauty Designer Paper -163372
- Petunia Pop Cardstock-163801
- Petunia Pop Ribbon -163785
- Petunia Pop Stampin' Blends Combo 163828
- Lost Lagoon Stampin' Blends Combo Pack 161680
- Smoky Slate Stampin' Blends Combo Pack 154904
- Gray Granite Stampin' Blends Combo Pack 154886
- Stampin' Blends Color Lifter 144608
- Basic White Cardstock 159276
- Tuxedo Black Memento Ink Pad 132708
- Bone Folder 102300
- Paper Snips Scissors 103579
- Tear & Tape Adhesive 154031
- Multipurpose Liquid Glue 110755
- Stampin' Dimensionals 104430
- Stampin' Dimensionals Pack 104430
- <u>Paper Trimmer 152392</u>
- Deckled Circles Dies 162286
- Stampin' Cut & Emboss Machine 149653
- Stapler