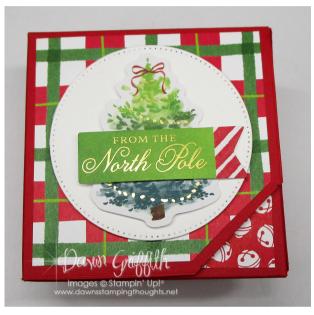

#### **Swivel Treat Box**

### Measurements

- Real Red Cardstock
  - o 8-1/2" x 9-1/2"
    - score with 8-1/2" side across the top at 1", 4-1/4", 7-1/2"
    - Score with 9-1/2" side across the top at 1", 4-1/4",5-1/4", 8-1/2"
- Reindeer Days Designer Paper
  - Four 3" x 3"

## **Supplies**

- Reindeer Days Designer Series Paper 164166
- Real Red 8-1/2" X 11" Cardstock 102482
- Joyful Images Mix & Match Ephemera 164110
- Multipurpose Liquid Glue 110755
- Bone Folder 102300
- Paper Snips Scissors 103579
- Paper Trimmer 152392