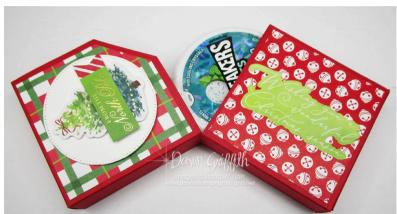

#### **Swivel Treat Box**

### Measurements

- Real Red Cardstock
  - o 8-1/2" x 9-1/2"
    - score with 8-1/2" side across the top at 1", 4-1/4", 7-1/2"
    - Score with 9-1/2" side across the top at 1", 4-1/4",5-1/4", 8-1/2"
- Reindeer Days Designer Paper
  - Four 3" x 3"

## **Supplies**

- Reindeer Days Designer Series Paper 164166
- Real Red 8-1/2" X 11" Cardstock 102482
- Joyful Images Mix & Match Ephemera 164110
- Multipurpose Liquid Glue 110755
- Bone Folder 102300
- Paper Snips Scissors 103579
- Paper Trimmer 152392