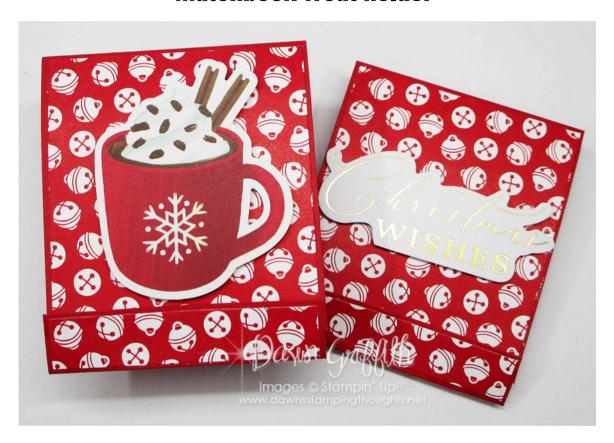

#### **Matchbook Treat Holder**

Click to view Dawn's blog post with all photos, video & printable of this project

#### Measurements

#### Real Red Cardstock

- o 2-3/4" x 7-3/8"
  - Score with 7-3/8" side across the top at 3", 3-1/2", 6-3/4"
- o 2-3/8" x 5-3/4"
  - Score with 5-3/4" side across the top at 2-1/4", 2-1/2", 2-3/4", 5", 5-1/4", 5-1/2.

#### • Reindeer Days Designer Paper

- o 2-5/8" x 2-7/8"
- o 1/2" x 2-3/4"