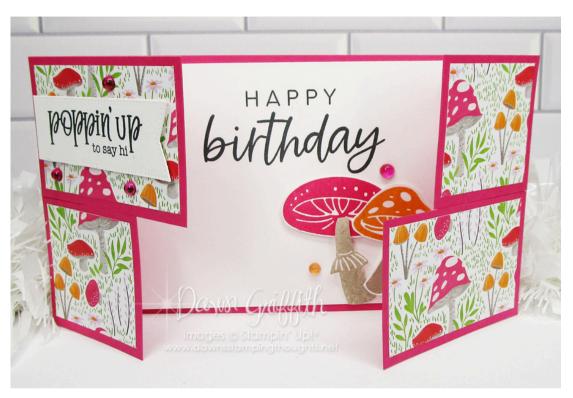

## **Puzzle Slider Fun Fold Card**

### Measurements

- Melon Mambo Cardstock
  - o 4-1/4" x 9-1/2"
    - score on 9-1/2" side across the top at 1" and 2" on both ends
  - Two 2-1/8" x 3-1/4"
  - o Two 2-1/8" x 2-1/4"
- Toadstool Garden Designer Paper
  - o 5" x 3-3/4"
    - 3-3/4" side across the top cut in half at 1-7/8"
    - 1st top strip cut at 3"
    - 2nd bottom strip top cut at 2"
      - \*Remember to keep DSP in order if your paper is directional.

## **Supplies**

- Terrific Toadstools Bundle (English) 164790
- With You In Mind Stamp Set 164747
- Toadstool Gardens Designer Paper 164942
- Basic White 8-1/2" X 11" Cardstock 159276
- Melon Mambo 8-1/2" X 11" Cardstock 115320
- Melon Mambo Classic Stampin' Pad 147051
- Pumpkin Pie Classic Stampin' Pad 147086
- Gray Granite Classic Stampin' Pad 147118
- Tuxedo Black Memento Ink Pad 132708
- Party Dots 164602
- Multipurpose Liquid Glue 110755
- Take Your Pick 144107
- Paper Snips Scissors 103579
- Bone Folder 102300
- Paper Trimmer 152392