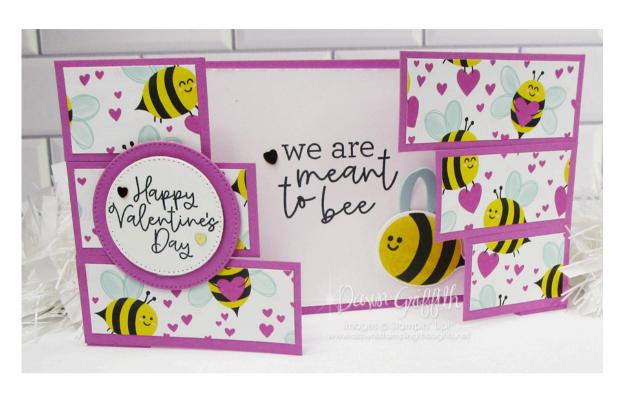

## **Triple Puzzle Slider Fun Fold Card**

### Measurements

- Petunia Pop Cardstock
  - o 4-1/8" x 9-1/2"
    - score on 9-1/2" side across the top at 1" and 2" on both ends
  - 4-1/8" x 5-1/2"
    - cut three strips at 1-3/8" x 5-1/2"
    - Two 3-3/8"
    - One 2-3/4"
- Cute As Can Bee Designer Paper
  - o 3-3/8" x 5"
    - 3-3/8" side across the top cut in thirds at 1-1/8" x 5"
    - cut top strip at 1-7/8"
    - cut middle strip at 2-1/2"
    - cut bottom strip at 3-1/8"
      - \*Remember to keep DSP in order for directional matching.

### **Supplies**

- Meant To Bee Bundle (English) 167243
- Bee My Valentine Stamp Set (English) 162547
- Bee Builder Punch 162553
- Cute As Can Bee Designer Series Paper 166621
- Petunia Pop 8-1/2" X 11" Cardstock 163801
- Basic White 8-1/2" X 11" Cardstock 159276
- Pool Party 8-1/2" X 11" Cardstock 122924
- Daffodil Delight Classic Stampin' Pad 147094
- Tuxedo Black Memento Ink Pad 132708
- Adhesive-Backed Heart Sequins 164920
- Multipurpose Liquid Glue 110755
- Stampin' Dimensionals 104430
- Take Your Pick 144107
- Paper Snips Scissors 103579
- Bone Folder 102300
- Paper Trimmer 152392
- Stampin' Cut & Emboss Machine 149653