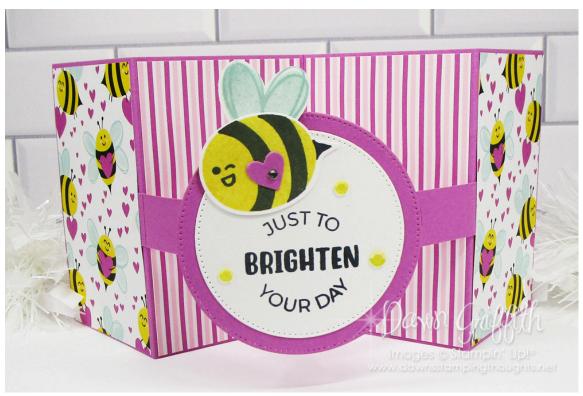

Floating Center Pop Out Gatefold Card

Dawns Stamping Thoughts

## Measurements

- Petunia Pop Cardstock
  - 4-1/4" x 11" scored at 2-3/4", 5-1/2", 8-1/4"
  - 3/4" x 7-1/2" scored at 1", 3", 4-1/2"
  - scrap for die cutting circle largest Stylish Shapes Die and punching heart.
- Cute As Can Bee Designer Paper
  - o (4) 2-5/8" x 4-1/8"
- Basic White Cardstock
  - scrap for die cutting second from largest circle Stylish Shapes Dies
  - scrap for stamping and punching bee's and wings

## **Supplies**

- Bee My Valentine Stamp Set 162547
- Bee Builder Punch 162553
- Sharing Loving Crafting Stamp Set 164902
- Petunia Pop 8-1/2" X 11" Cardstock 163801
- Basic White 8-1/2" X 11" Cardstock 159276
- Cute As Can Bee Designer Series Paper 166621
- Tuxedo Black Memento Ink Pad 132708
- Pool Party Classic Stampin' Pad 147107
- <u>Daffodil Delight Classic Stampin' Pad 147094</u>
- Multipurpose Liquid Glue 110755
- Stampin' Dimensionals 104430
- Rhinestone Basic Jewels 144220
- <u>Take Your Pick 144107</u>
- Adhesive-Backed Shiny Sequins 163484
- Stylish Shapes Dies 159183
- Stampin' Cut & Emboss Machine 149653