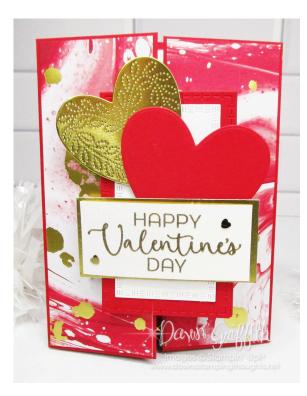

# **Surprise Floating Gatefold Card**

#### • Real Red Cardstock

- 5-1/2" x 8-1/2" scored at 2-1/8" both ends
- o 2" x 3" to make two hinges
- Two Textured Notes Dies shapes
- One Heart with Hearts of Elegance Dies

#### Marbled Elegance Designer Paper

- **Two** 2" x 5-3/8" panels
- o 3/4" x 4" inside

#### • Basic White Cardstock

- 1-1/4" x 2-7/8" greeting front
- Two Textured Notes Dies shapes

#### Gold Foil Sheets

- 1-3/8" x 3" greeting front
- One Heart with Hearts of Elegance Dies

## **Supplies**

- Hearts Of Elegance Bundle 164916
- Textured Notes Dies -165555 \*Online Exclusive coming March
- Real Red 8-1/2" X 11" Cardstock 102482
- Melon Mambo 8-1/2" X 11" Cardstock 115320
- Basic White 8-1/2" X 11" Cardstock 159276
- Marbled Elegance Designer Series Paper 164919
- Gold Foil Sheets 132622
- <u>Take Your Pick 144107</u>
- Bone Folder 102300
- Adhesive-Backed Heart Sequins 164920
- Embossing Additions Tool Kit 159971
- Versamark Pad 102283
- Metallics Wow! Embossing Powder 16567
- Heat Tool 129053
- <u>Stampin' Dimensionals 104430</u>
- Stampin' Seal 152813
- Multipurpose Liquid Glue 110755
- Paper Trimmer 152392
- Stampin' Cut & Emboss Machine 149653