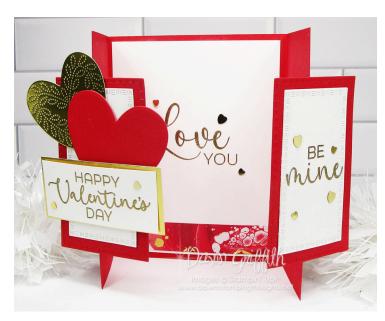

# **Surprise Floating Gatefold Card**

#### • Real Red Cardstock

- 5-1/2" x 8-1/2" scored at 2-1/8" both ends
- o 2" x 3" to make two hinges
- Two Textured Notes Dies shapes
- One Heart with Hearts of Elegance Dies

#### Marbled Elegance Designer Paper

- **Two** 2" x 5-3/8" panels
- o 3/4" x 4" inside

#### • Basic White Cardstock

- 1-1/4" x 2-7/8" greeting front
- Two Textured Notes Dies shapes

#### Gold Foil Sheets

- 1-3/8" x 3" greeting front
- One Heart with Hearts of Elegance Dies

## **Supplies**

- Hearts Of Elegance Bundle 164916
- Textured Notes Dies -165555 \*Online Exclusive coming March
- Real Red 8-1/2" X 11" Cardstock 102482
- Melon Mambo 8-1/2" X 11" Cardstock 115320
- Basic White 8-1/2" X 11" Cardstock 159276
- Marbled Elegance Designer Series Paper 164919
- Gold Foil Sheets 132622
- <u>Take Your Pick 144107</u>
- Bone Folder 102300
- Adhesive-Backed Heart Sequins 164920
- Embossing Additions Tool Kit 159971
- Versamark Pad 102283
- Metallics Wow! Embossing Powder 16567
- Heat Tool 129053
- <u>Stampin' Dimensionals 104430</u>
- Stampin' Seal 152813
- Multipurpose Liquid Glue 110755
- Paper Trimmer 152392
- Stampin' Cut & Emboss Machine 149653